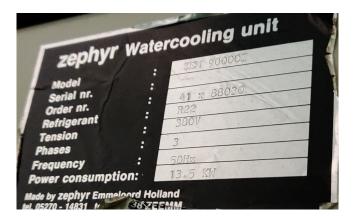

### **Specifications**

| Brand            | Zephyr               |
|------------------|----------------------|
| Туре             | ZEM 9000 CI          |
| Product type     | Water Cooled Chiller |
| Capacity kW      | 13.5                 |
| Capacity Tons    | 3,83                 |
| Refrigerant      | Freon                |
| Refrigerant Type | R22                  |
| Stock            | 1                    |